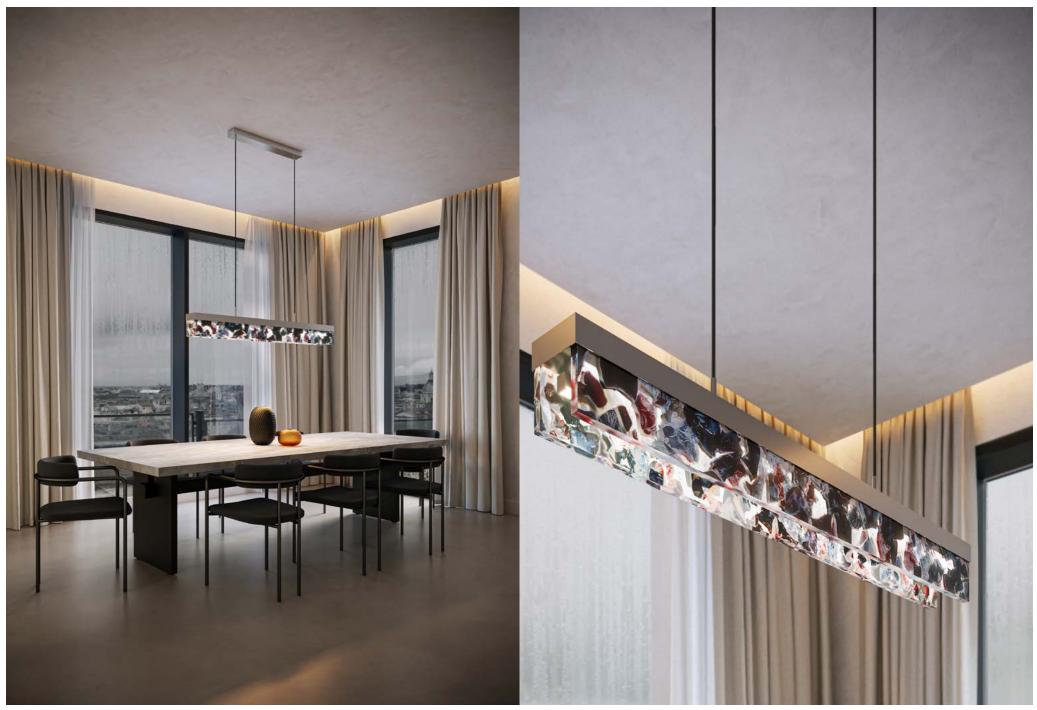

## FRAGMENT LINE From Fraction to Refraction

The new Fragment Line collection of horizontal lighting fixtures, designed by Studio DECHEM, embodies a panorama of a radiant galaxy. It breathes new life not only into glass shards but also becomes the inner universe of the interior. Fragment Line captures the dialogue between light and nature, where melted shards drift like clouds over horizons. The collection uses the recently developed Fragmentglass technique, based on fusing upcycled glass shards.

### Handmade glass attributes

Each Fragmentglass panel is uniquely crafted by stacking glass shards in a melting mould. This process introduces natural elements like bubbles and iron traces, which enhance the panel's aesthetic. While designers control the colour, shard size, and format, the final appearance may vary due to the unpredictable melting process. These variations are intentional and add to the panel's uniqueness.