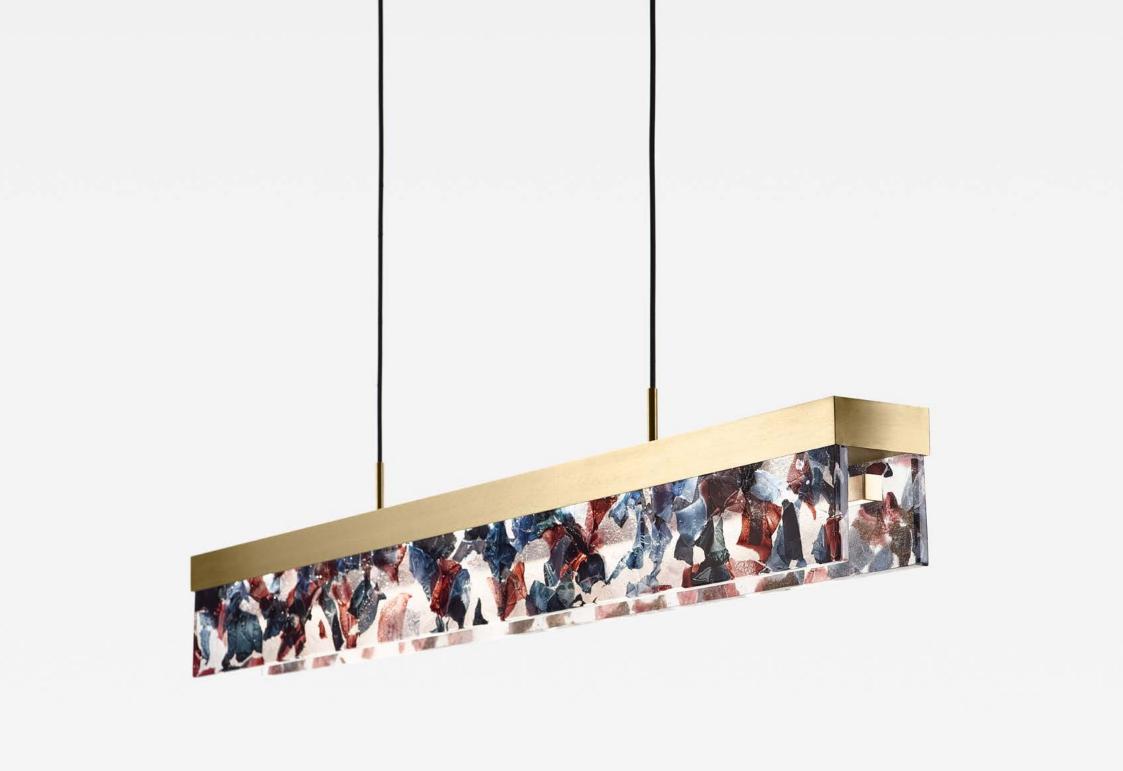

## FRAGMENT LINE From Fraction to Refraction

The new Fragment Line collection of horizontal lighting fixtures, designed by Studio DECHEM, embodies a panorama of a radiant galaxy. It breathes new life not only into glass shards but also becomes the inner universe of the interior. Fragment Line captures the dialogue between light and nature, where melted shards drift like clouds over horizons. The collection uses the recently developed Fragmentglass technique, based on fusing upcycled glass shards.

### FRAGMENT LINE From Fraction to Refraction

Designed as the ideal lighting solution for dining areas, work tables, or kitchen islands, Fragment Line embodies minimalist elegance while merging functionality seamlessly. BOMMA continually pushes the boundaries between aesthetic appeal and technical process. The collection's adjustability introduces unprecedented levels of lighting comfort—from warm white, perfect for relaxation, to cool white that enhances concentration and alertness. Light can be directed downward for efficient space illumination or onto the Fragmentglass plates, creating soft diffusion and adding a pleasant ambient glow

## **FRAGMENT LINE**

pendant

Design by Dechem Studio