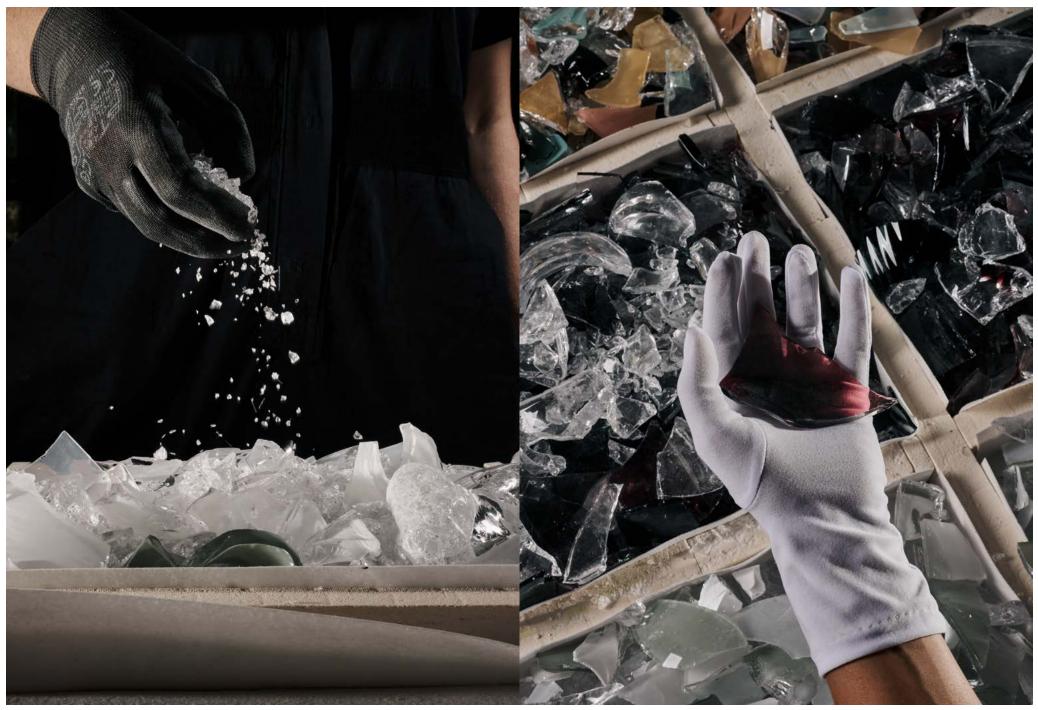

Design by DECHEM Studio

production

Fragmentglass is a new material that upcycles glass shards that failed to pass strict quality control of BOMMA's crystal lighting.

## bommo

Each Fragmentglass panel is carefully assembled by stacking glass shards into a melting mold.

The designers carefully curated a color palette, allowing only certain ratios of colored shards to achieve the desired effect.

### Handmade glass attributes

Each Fragmentglass panel is uniquely crafted by stacking glass shards in a melting mould. This process introduces natural elements like bubbles and iron traces, which enhance the panel's aesthetic. While designers control the colour, shard size, and format, the final appearance may vary due to the unpredictable melting process. These variations are intentional and add to the panel's uniqueness.