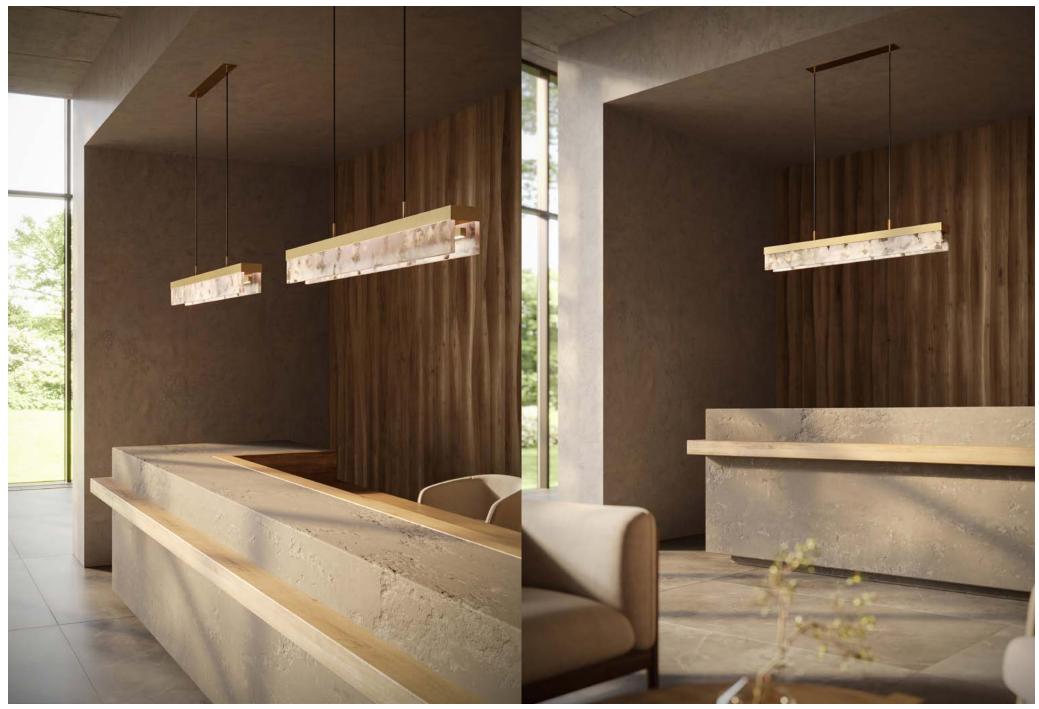

### FRAGMENT LINE From Fraction to Refraction

Designed as the ideal lighting solution for dining areas, work tables, or kitchen islands, Fragment Line embodies minimalist elegance while merging functionality seamlessly. BOMMA continually pushes the boundaries between aesthetic appeal and technical process. The collection's adjustability introduces unprecedented levels of lighting comfort—from warm white, perfect for relaxation, to cool white that enhances concentration and alertness. Light can be directed downward for efficient space illumination or onto the Fragmentglass plates, creating soft diffusion and adding a pleasant ambient glow

bomma

brushed gold

black brushed silver

pendant

Fragment Line collection, black glass, brushed silver fitting

Fragment Line collection, black glass, brushed silver fitting

technical information