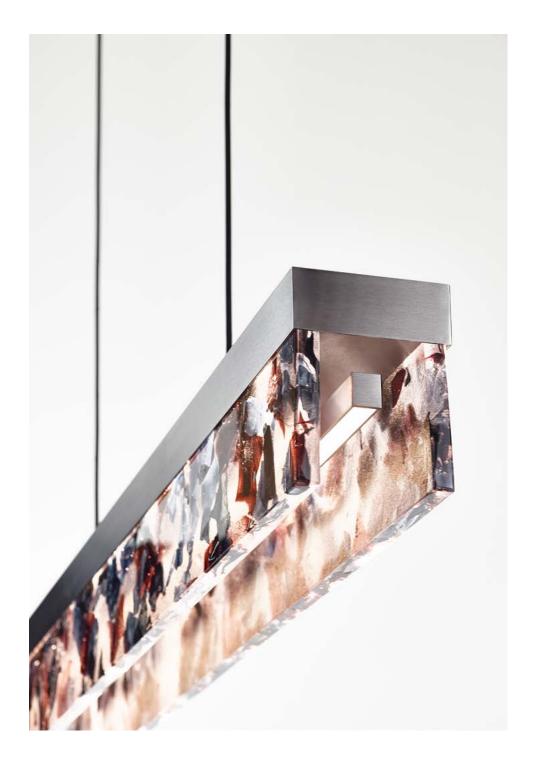

## bommo

Each Fragmentglass panel is carefully assembled by stacking glass shards into a melting mold.

The designers carefully curated a color palette, allowing only certain ratios of colored shards to achieve the desired effect.

### Handmade glass attributes

Each Fragmentglass panel is uniquely crafted by stacking glass shards in a melting mould. This process introduces natural elements like bubbles and iron traces, which enhance the panel's aesthetic. While designers control the colour, shard size, and format, the final appearance may vary due to the unpredictable melting process. These variations are intentional and add to the panel's uniqueness.