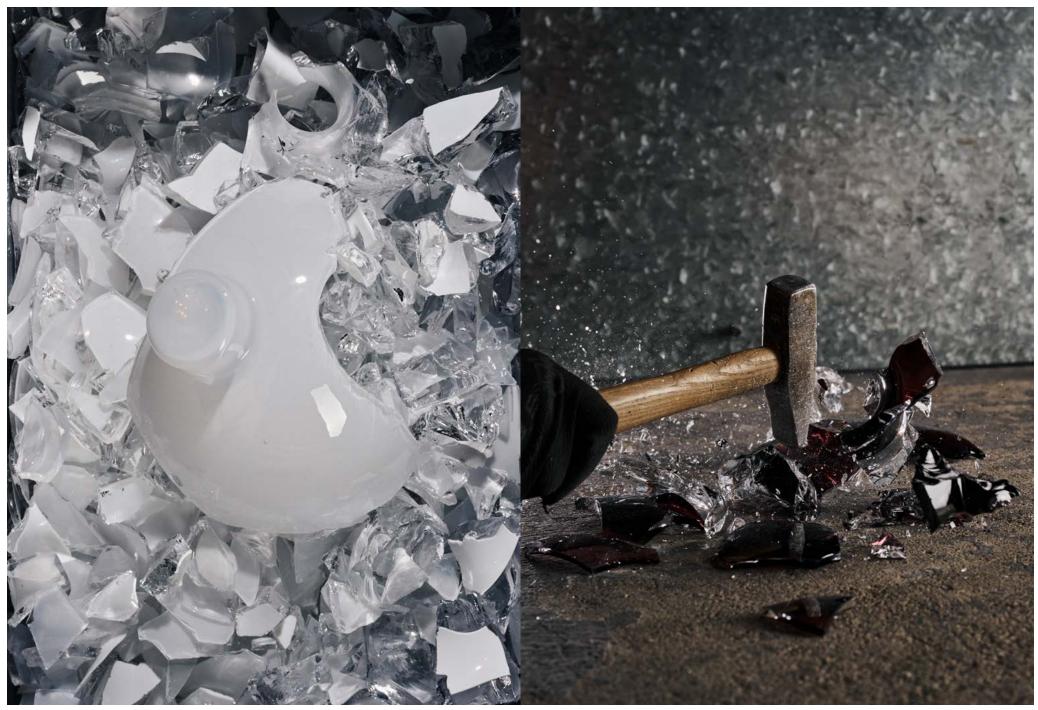

Design by DECHEM Studio

production

Fragmentglass is a new material that upcycles glass shards that failed to pass strict quality control of BOMMA's crystal lighting.

## bommo

Each Fragmentglass panel is carefully assembled by stacking glass shards into a melting mold.

The designers carefully curated a color palette, allowing only certain ratios of colored shards to achieve the desired effect.