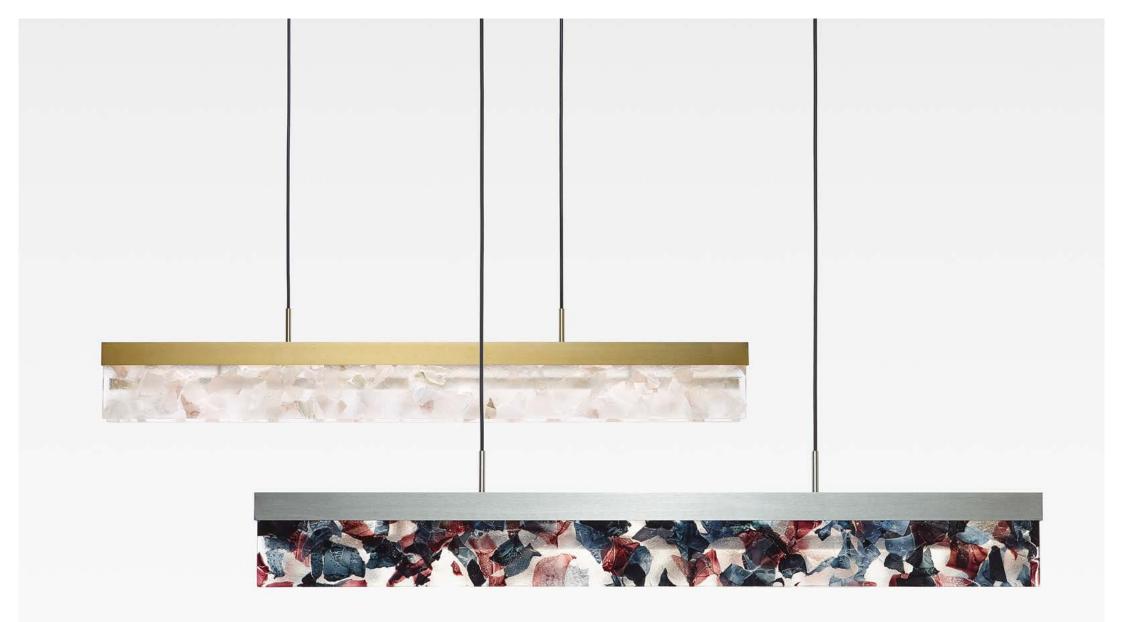

## FRAGMENT LINE From Fraction to Refraction

The new Fragment Line collection of horizontal lighting fixtures, designed by Studio DECHEM, embodies a panorama of a radiant galaxy. It breathes new life not only into glass shards but also becomes the inner universe of the interior. Fragment Line captures the dialogue between light and nature, where melted shards drift like clouds over horizons. The collection uses the recently developed Fragmentglass technique, based on fusing upcycled glass shards.

bomma

brushed gold

black brushed silver

pendant

Fragment Line collection, black glass, brushed silver fitting

Fragment Line collection, black glass, brushed silver fitting

technical information