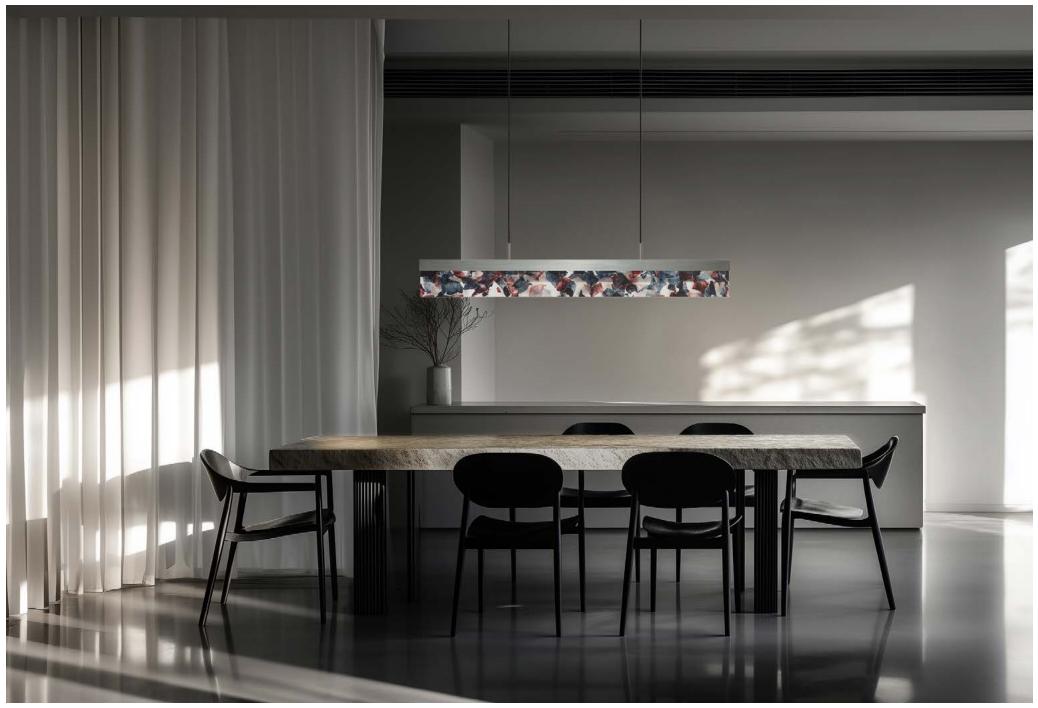

## FRAGMENT LINE From Fraction to Refraction

The new Fragment Line collection of horizontal lighting fixtures, designed by Studio DECHEM, embodies a panorama of a radiant galaxy. It breathes new life not only into glass shards but also becomes the inner universe of the interior. Fragment Line captures the dialogue between light and nature, where melted shards drift like clouds over horizons. The collection uses the recently developed Fragmentglass technique, based on fusing upcycled glass shards.

### FRAGMENT LINE From Fraction to Refraction

Designed as the ideal lighting solution for dining areas, work tables, or kitchen islands, Fragment Line embodies minimalist elegance while merging functionality seamlessly. BOMMA continually pushes the boundaries between aesthetic appeal and technical process. The collection's adjustability introduces unprecedented levels of lighting comfort—from warm white, perfect for relaxation, to cool white that enhances concentration and alertness. Light can be directed downward for efficient space illumination or onto the Fragmentglass plates, creating soft diffusion and adding a pleasant ambient glow