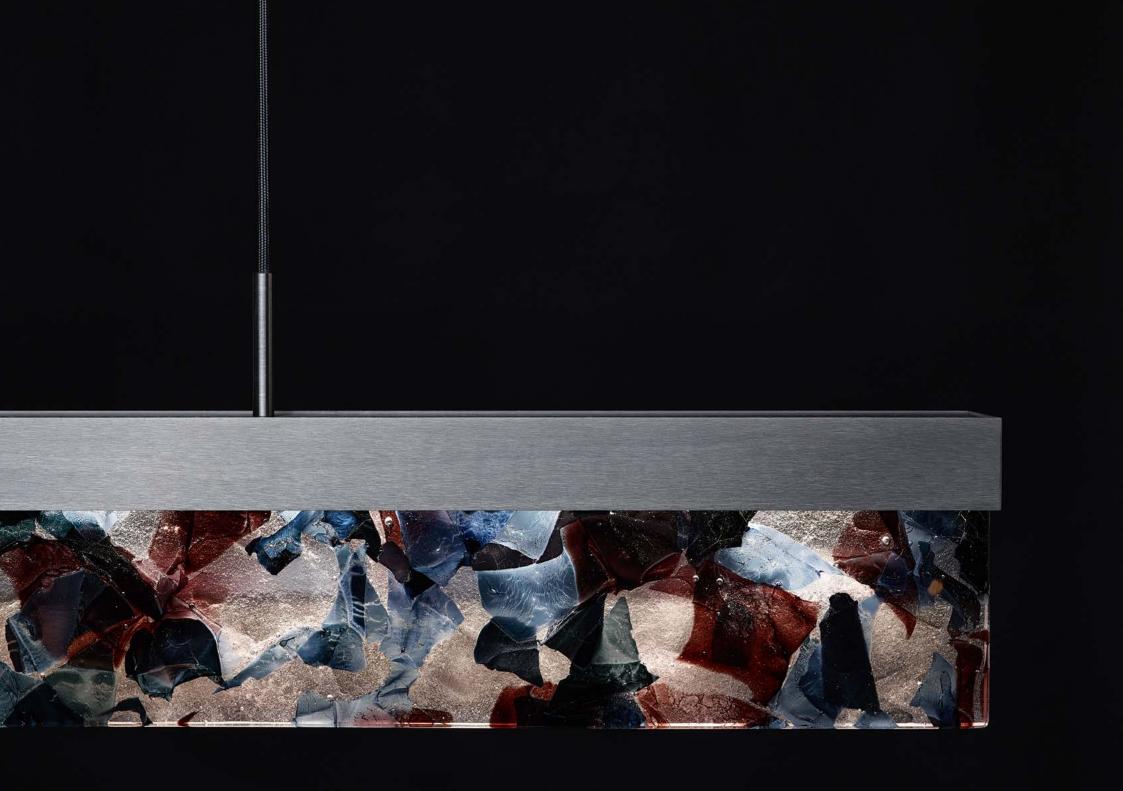

## bommo

Each Fragmentglass panel is carefully assembled by stacking glass shards into a melting mold.

The designers carefully curated a color palette, allowing only certain ratios of colored shards to achieve the desired effect.

### Handmade glass attributes

Each Fragmentglass panel is uniquely crafted by stacking glass shards in a melting mould. This process introduces natural elements like bubbles and iron traces, which enhance the panel's aesthetic. While designers control the colour, shard size, and format, the final appearance may vary due to the unpredictable melting process. These variations are intentional and add to the panel's uniqueness.