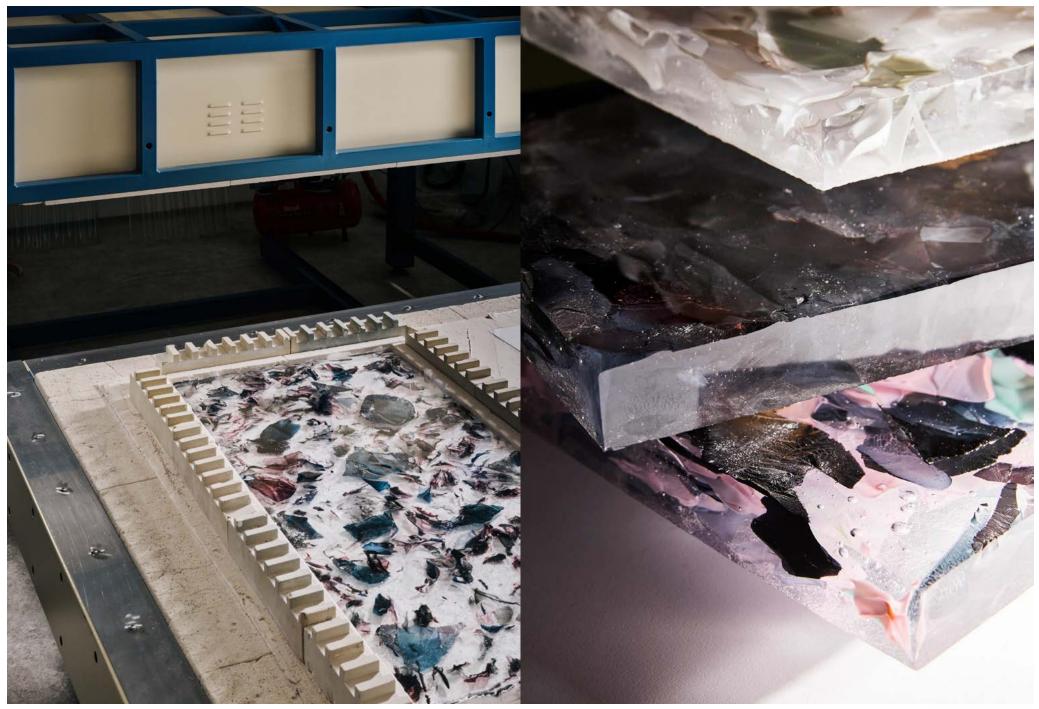

bomma

brushed gold

black brushed silver

pendant

Fragment Line collection, black glass, brushed silver fitting

Fragment Line collection, black glass, brushed silver fitting

technical information

## **FRAGMENT LINE**

pendant

Design by Dechem Studio