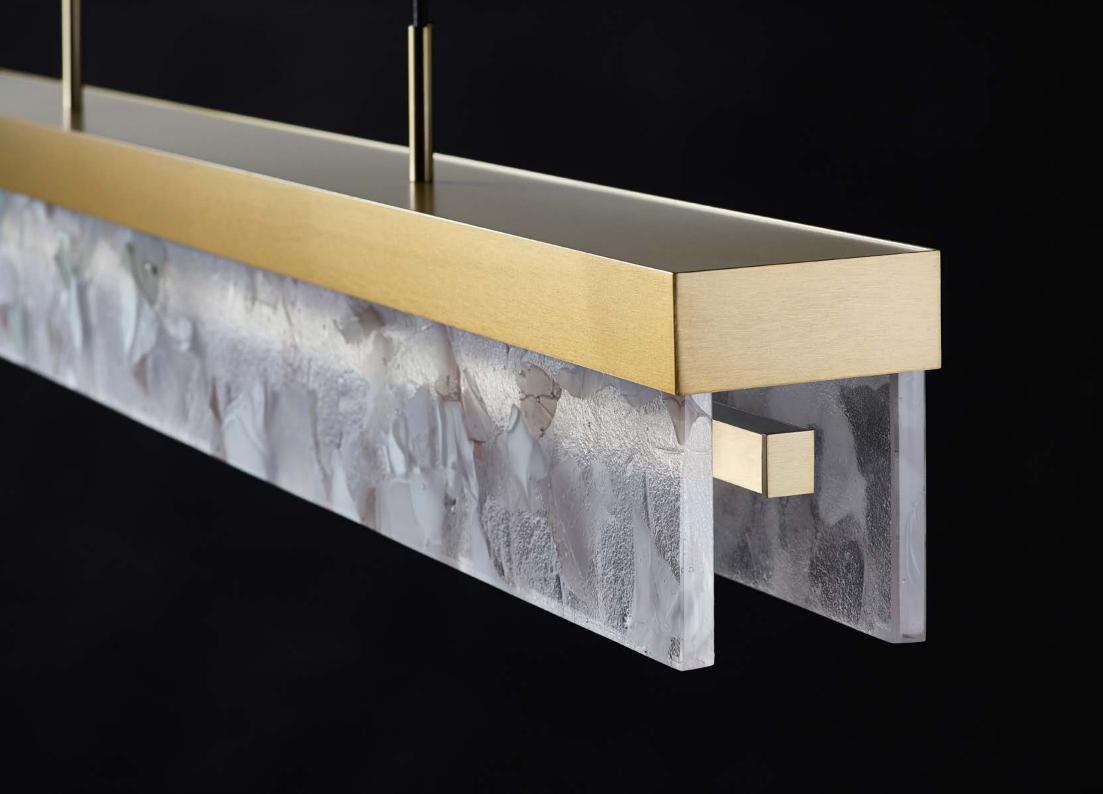

## bommo

Each Fragmentglass panel is carefully assembled by stacking glass shards into a melting mold.

The designers carefully curated a color palette, allowing only certain ratios of colored shards to achieve the desired effect.

### Handmade glass attributes

Each Fragmentglass panel is uniquely crafted by stacking glass shards in a melting mould. This process introduces natural elements like bubbles and iron traces, which enhance the panel's aesthetic. While designers control the colour, shard size, and format, the final appearance may vary due to the unpredictable melting process. These variations are intentional and add to the panel's uniqueness.