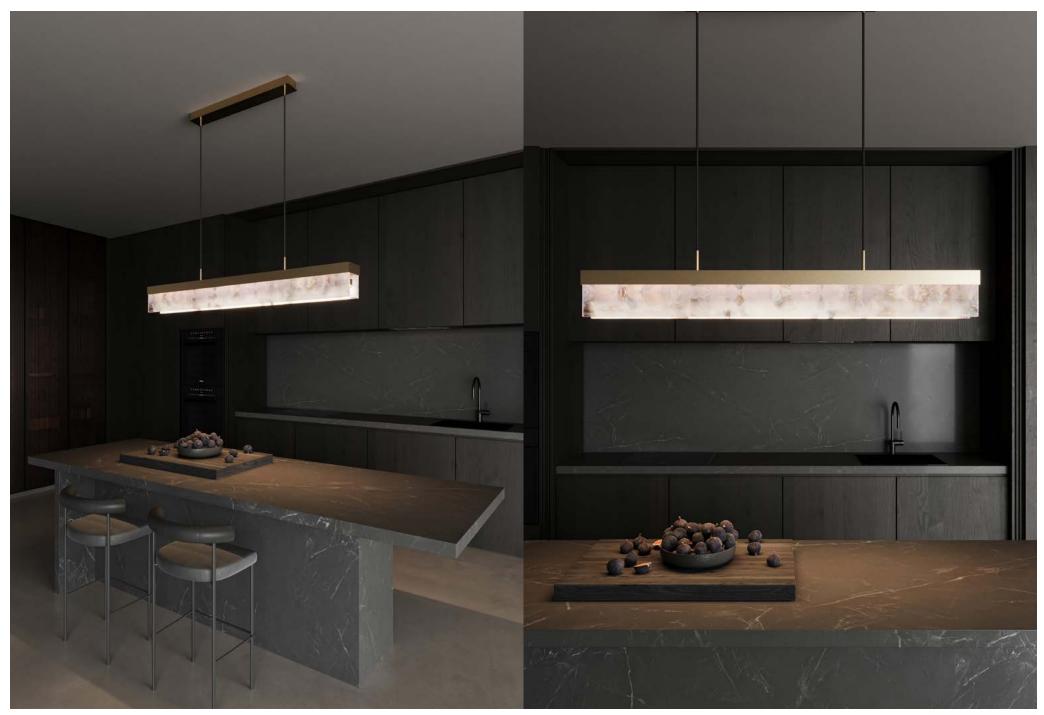

### FRAGMENT LINE From Fraction to Refraction

Designed as the ideal lighting solution for dining areas, work tables, or kitchen islands, Fragment Line embodies minimalist elegance while merging functionality seamlessly. BOMMA continually pushes the boundaries between aesthetic appeal and technical process. The collection's adjustability introduces unprecedented levels of lighting comfort—from warm white, perfect for relaxation, to cool white that enhances concentration and alertness. Light can be directed downward for efficient space illumination or onto the Fragmentglass plates, creating soft diffusion and adding a pleasant ambient glow

bomma

brushed gold

black brushed silver

pendant

Fragment Line collection, black glass, brushed silver fitting

Fragment Line collection, black glass, brushed silver fitting

technical information