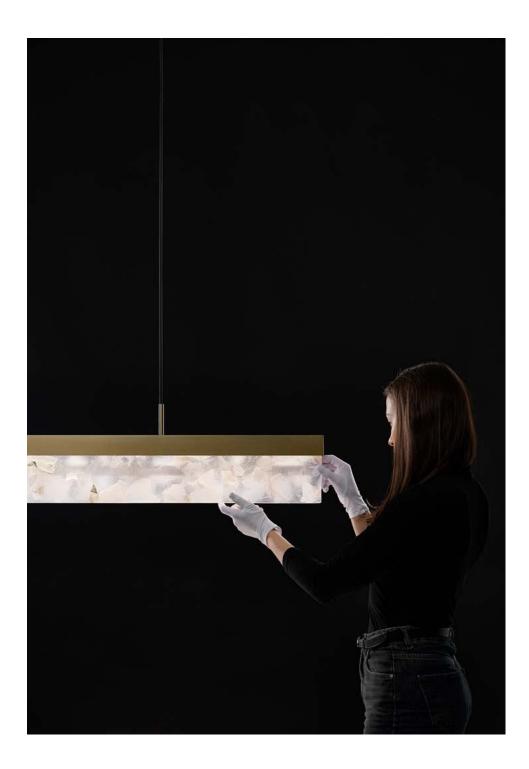

## FRAGMENT LINE From Fraction to Refraction

The new Fragment Line collection of horizontal lighting fixtures, designed by Studio DECHEM, embodies a panorama of a radiant galaxy. It breathes new life not only into glass shards but also becomes the inner universe of the interior. Fragment Line captures the dialogue between light and nature, where melted shards drift like clouds over horizons. The collection uses the recently developed Fragmentglass technique, based on fusing upcycled glass shards.

### FRAGMENT LINE From Fraction to Refraction

Designed as the ideal lighting solution for dining areas, work tables, or kitchen islands, Fragment Line embodies minimalist elegance while merging functionality seamlessly. BOMMA continually pushes the boundaries between aesthetic appeal and technical process. The collection's adjustability introduces unprecedented levels of lighting comfort—from warm white, perfect for relaxation, to cool white that enhances concentration and alertness. Light can be directed downward for efficient space illumination or onto the Fragmentglass plates, creating soft diffusion and adding a pleasant ambient glow