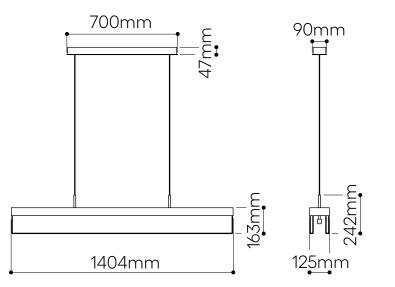

| LIGHTING DESCRIPTION |                                                                   |
|----------------------|-------------------------------------------------------------------|
| Size                 | 1404 x 125 mm, H 242 mm                                           |
|                      | 55,3 x 4,9 inch, H 9,5 inch                                       |
| Cable                | black textile braid cable 2,5 m / 98,4 inch                       |
| Weight               | +-32,3 kg / 71,2 lb                                               |
| Glass                | Fragmentglass in black and white color                            |
| Material             | Aluminium, Stainless steel                                        |
| Mounting             | Brushed Silver, Brushed Gold                                      |
| Protection           | IP34, Over Current, Over Voltage, Over Temperature, Short Circuit |
| Nominal voltage      | 100-305V AC 47-63Hz / 142-431V DC                                 |
|                      | 90-130V AC 47-63Hz / 180-264V AC 47-63Hz                          |
|                      | max. consumption with reserved capacity 150 W                     |
| AC current           | < 1A / 230 VAC                                                    |
|                      | E 4790                                                            |